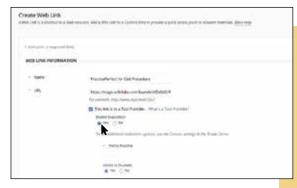

#### **Content Details**

Configure your content using the following information.

- Content Link Title. We suggest the title of the book or product you're using or "Casebook Connect."
- **URL**. Copy and paste the Launch URL provided by Aspen Publishing, which is specific to your product, Connected Quizzing class, and institution.
- **Tool Provider Checkbox**. This link is to a tool provider, so he sure this checkbox is checked.

If you're adding your Connected Quizzing class or PracticePerfect, additional configurations are required.

- Enable Evaluation. Select "Yes" for this option.
- **Points Possible**. Type "100" in the text box for this option.