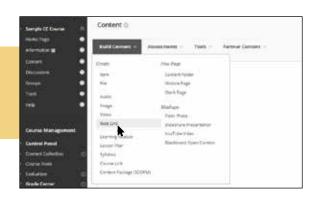

### **Creating Content**

First, log in to your account on Blackboard. Click into your course, then click "Content" from the course menu options. To add your Casebook Connect product, hover over the "Build Content" menu item, then select "Web Link."