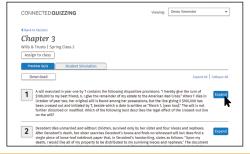

#### **Preview Content**

You'll have access to all your classes and quizzes on the Quizzes page. Click on a quiz to preview the questions, answer choices, and details exclusive to professors, such as cognitive skill and topic, as well as to simulate the student experience of taking the quiz.