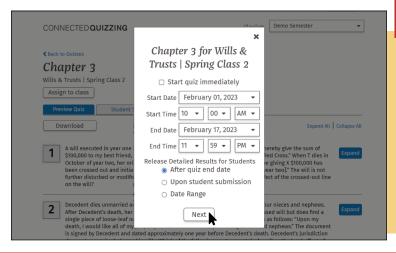

# Assign Quizzes

When you're ready to assign a quiz, click **Assign to Class** on the preview page. Choose to start your quiz immediately or schedule it in advance. Select whether you want students to access their detailed results as soon as they submit their quiz, after the quiz end date, or within a date range. You can also change the end date after you've assigned a quiz or reopen a quiz after it has ended.