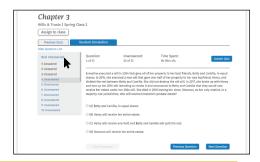

### **View Results**

Click on the assigned quiz, then the **View Results** tab. As students complete the quiz, you have access to a variety of reporting tools to track their strengths and weaknesses.

Sort by Topic Performance or Quiz Question Order to pinpoint challenging legal topics and questions. View detailed student results, including topic score and answer choices selected for each student.