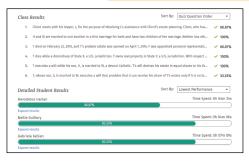

### **View Results**

Click on the assigned quiz, then the **View Results** tab. As students complete the quiz, you have access to a variety of reporting tools to track their strengths and weaknesses.

Sort by Topic Performance or Quiz Question Order to pinpoint challenging legal topics and questions. View detailed student results, including topic score and answer choices selected for each student.