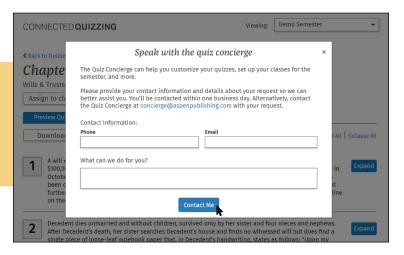

## Ask the Concierge

Connected Quizzing's Quiz Concierge can assist you with setting up classes and customizing the quiz content. Click the **Quiz Concierge** button, submit the form, and you'll be contacted within one business day to discuss your request.