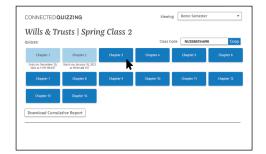

#### **Preview Content**

You'll have access to all your classes and quizzes on the Quizzes page. Click on a quiz to preview the questions, answer choices, and details exclusive to professors, such as cognitive skill and topic, as well as to simulate the student experience of taking the quiz.

# Assign Quizzes

When you're ready to assign a quiz, click **Assign to Class** on the preview page. Choose to start your quiz immediately or schedule it in advance. Select whether you want students to access their detailed results as soon as they submit their quiz, after the quiz end date, or within a date range. You can also change the end date after you've assigned a quiz or reopen a quiz after it has ended.