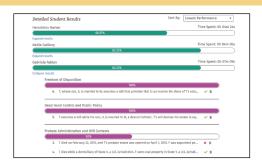

### **View Results**

Click on the assigned quiz, then the **View Results** tab. As students complete the quiz, you have access to a variety of reporting tools to track their strengths and weaknesses.

Sort by Topic Performance or Quiz Question Order to pinpoint challenging legal topics and questions. View detailed student results, including topic score and answer choices selected for each student.