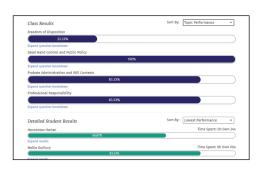

### **View Results**

Click on the assigned quiz, then the **View Results** tab. As students complete the quiz, you have access to a variety of reporting tools to track their strengths and weaknesses.

Sort by Topic Performance or Quiz Question Order to pinpoint challenging legal topics and questions. View detailed student results, including topic score and answer choices selected for each student.