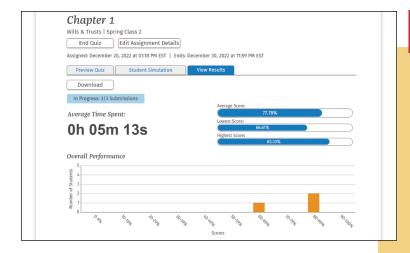

### **View Results**

Click on the assigned quiz, then the **View Results** tab. As students complete the quiz, you have access to a variety of reporting tools to track their strengths and weaknesses.

Sort by Topic Performance or Quiz Question Order to pinpoint challenging legal topics and questions. View detailed student results, including topic score and answer choices selected for each student.